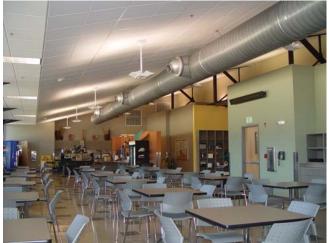

## Dassault Falcon Jet New Castle, DE

Work entailed a phased campus remodel touching nearly all of the 300,000 SF maintenance facility. Spaces remodeled included executive office spaces, customer office spaces, hangar support shops, cabinet shop, upholstery shop, avionics, employee breakroom, employee training suite and existing hangar door glass refinishing. The exterior facades on Hangars 2 & 3 were also remodeled with new exterior siding. New construction on the campus included a new downdraft paint hangar and associated ramp upgrades. Finally, upgrades to the existing fire protection system were performed on all existing hangars.

Maintenance & Completions Center

executive office spaces, customer office spaces, hangar support shops, cabinet shop, upholstery shop, avionics, employee breakroom, employee training suite and existing hangar door glass refinishing. The exterior facades on Hangars 2 & 3 were also remodeled with new exterior siding. New construction on the campus included a new downdraft paint hangar and associated ramp upgrades. Finally, upgrades to the existing fire protection system were performed on all existing hangars.