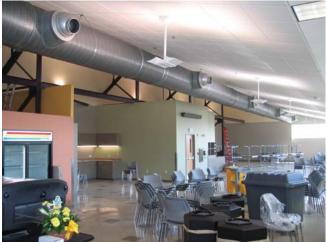

## Dassault Falcon Jet New Castle, DE

Work entailed a phased campus remodel touching nearly all of the 300,000 SF maintenance facility. Spaces remodeled included executive office spaces, customer office spaces, hangar support shops, cabinet shop, upholstery shop, avionics, employee breakroom, employee training suite and existing hangar door glass refinishing. The exterior facades on Hangars 2 & 3 were also remodeled with new exterior siding. New construction on the campus included a new downdraft paint hangar and associated ramp upgrades. Finally, upgrades to the existing fire protection system were performed on all existing hangars.

Maintenance & Completions Center

executive office spaces, customer office spaces, hangar support shops, cabinet shop, upholstery shop, avionics, employee breakroom, employee training suite and existing hangar door glass refinishing. The exterior facades on Hangars 2 & 3 were also remodeled with new exterior siding. New construction on the campus included a new downdraft paint hangar and associated ramp upgrades. Finally, upgrades to the existing fire protection system were performed on all existing hangars.