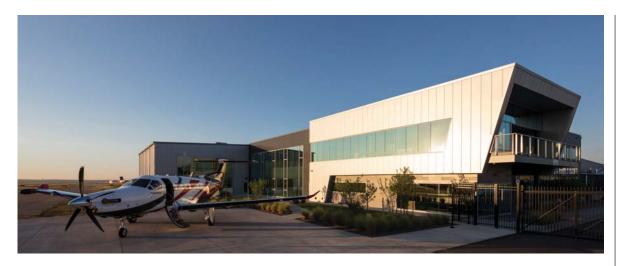

## **Pilatus**

Broomfield, CO

The project consists of the design construction of a new **Completions Center for Pilatus** Business Aircraft.

The new facility includes site work, including an access road, aircraft ramp, truck dock area, parking lot, and the extension of site utilities to service the building. The building includes a large completions hangar and separate delivery hangar. The facility has a large corporate office area with conference rooms and support spaces. The building also includes a large shop area and warehouse area. The structure for the facility is based on a pre-engineered metal building with a variety of exterior cladding systems. The total square footage of the two story building is 112,700 SF.

## **Project Type: Completions Center**

Location: Broomfield, CO

Services: Architecture / General Contracting

**Project Delivery:** Design/Build

**Completion Date:** Spring 2018