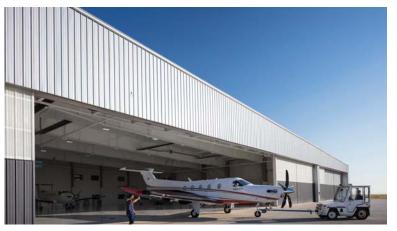

## **Pilatus**

Broomfield, CO

The project consists of the design construction of a new **Completions Center for Pilatus** Business Aircraft.

The new facility includes site work, including an access road, aircraft ramp, truck dock area, parking lot, and the extension of site utilities to service the building. The building includes a large completions hangar and separate delivery hangar. The facility has a large corporate office area with conference rooms and support spaces. The building also includes a large shop area and warehouse area. The structure for the facility is based on a pre-engineered metal building with a variety of exterior cladding systems. The total square footage of the two story building is 112,700 SF.