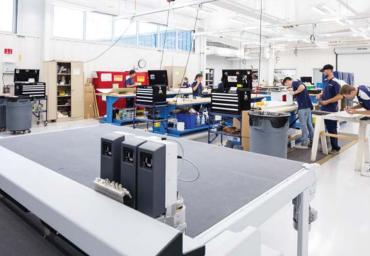

## **Pilatus**

Broomfield, CO

The project consists of the design construction of a new **Completions Center for Pilatus** Business Aircraft.

The new facility includes site work, including an access road, aircraft ramp, truck dock area, parking lot, and the extension of site utilities to service the building. The building includes a large completions hangar and separate delivery hangar. The facility has a large corporate office area with conference rooms and support spaces. The building also includes a large shop area and warehouse area. The structure for the facility is based on a pre-engineered metal building with a variety of exterior cladding systems. The total square footage of the two story building is 112,700 SF.