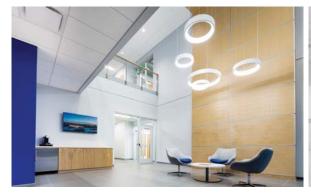

## **Pilatus**

Broomfield, CO

The project consists of the design construction of a new **Completions Center for Pilatus** Business Aircraft.

The new facility includes site work, including an access road, aircraft ramp, truck dock area, parking lot, and the extension of site utilities to service the building. The building includes a large completions hangar and separate delivery hangar. The facility has a large corporate office area with conference rooms and support spaces. The building also includes a large shop area and warehouse area. The structure for the facility is based on a pre-engineered metal building with a variety of exterior cladding systems. The total square footage of the two story building is 112,700 SF.