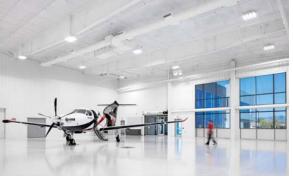

## **Pilatus**

Broomfield, CO

The project consists of the design construction of a new **Completions Center for Pilatus** Business Aircraft.

The new facility includes site work, including an access road, aircraft ramp, truck dock area, parking lot, and the extension of site utilities to service the building. The building includes a large completions hangar and separate delivery hangar. The facility has a large corporate office area with conference rooms and support spaces. The building also includes a large shop area and warehouse area. The structure for the facility is based on a pre-engineered metal building with a variety of exterior cladding systems. The total square footage of the two story building is 112,700 SF.