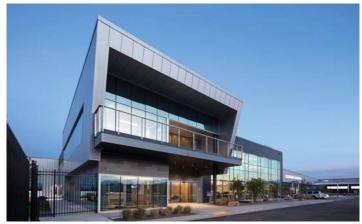

## **Pilatus**

Broomfield, CO

The project consists of the design construction of a new **Completions Center for Pilatus** Business Aircraft.

The new facility includes site work, including an access road, aircraft ramp, truck dock area, parking lot, and the extension of site utilities to service the building. The building includes a large completions hangar and separate delivery hangar. The facility has a large corporate office area with conference rooms and support spaces. The building also includes a large shop area and warehouse area. The structure for the facility is based on a pre-engineered metal building with a variety of exterior cladding systems. The total square footage of the two story building is 112,700 SF.

## **Project Type: Completions Center**

Location: Broomfield, CO

Services: Architecture / General Contracting

**Project Delivery:** Design/Build

**Completion Date:** Spring 2018